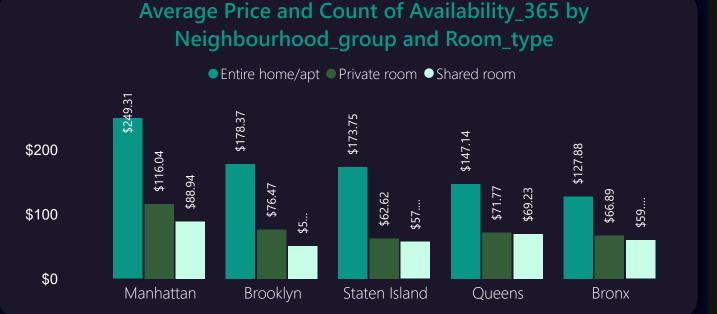

## NEW YORK CITY AIR BNB LISTING

### **NAVIGATION**

- Price
- Host Listing
- Neighbourhood









## **Neighbourhood by Price**

| Neighbourhood     | Neighbourhood_group | Max of price |
|-------------------|---------------------|--------------|
| Astoria           | Queens              | \$10,000     |
| Battery Park City | Manhattan           | \$7,500      |
| Clinton Hill      | Brooklyn            | \$8,000      |
| East Flatbush     | Brooklyn            | \$7,500      |
| East Harlem       | Manhattan           | \$9,999      |
| Greenpoint        | Brooklyn            | \$10,000     |
| Lower East Side   | Manhattan           | \$9,999      |
| Tribeca           | Manhattan           | \$8,500      |

### **NAVIGATION**

- Price
- Host Listing
- Neighbourhood

# NEW YORK CITY AIR BNB LISTING



37,354

## Count of Number\_of\_Reviews by Host Name





## **Top 10 Host With