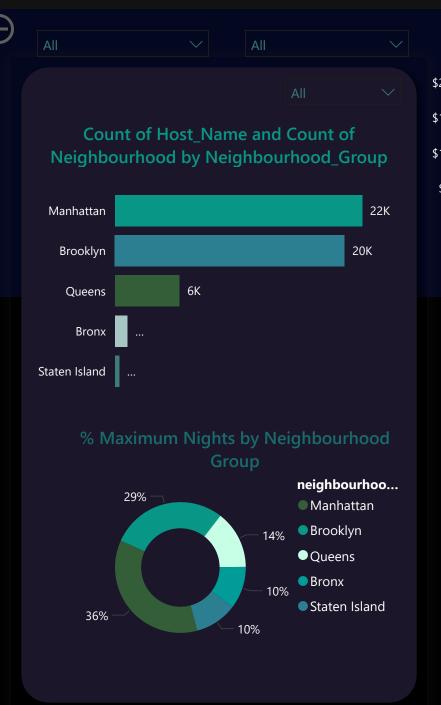

| Manhattan           | \$8,500      |

### **NAVIGATION**

- Price
- Host Listing
- Neighbourhood

# NEW YORK CITY AIR BNB LISTING



37,354

## Count of Number\_of\_Reviews by Host Name





## **Top 10 Host With Most Listing**

| Michael        | John       | Sarah   | Daniel |
|----------------|------------|---------|--------|
|                |            |         |        |
| 416            | 294        |         |        |
| David          | Alex       | 227     | 226    |
|                |            |         | 220    |
|                |            | Jessica |        |
| 402            | 279        | 205     |        |
| Sonder (NYC)   | Blueground | 205     |        |
| Solider (IVIC) | biacgioana | Maria   |        |
| 327            | 232        | 203     |        |









### Average Availability\_365 by Neighbourhood





### Neighborhoods by Review Count, Availability & Minimum Nights

| neighbourhood             | Count of number_of_reviews | Max of availability_365 |
|---------------------------|----------------------------|-------------------------|
| Allerton                  | 42                         | 364                     |
| Arden Heights             | 4                          | 316                     |
| Arrochar                  | 21                         | 362                     |
| Arverne                   | 76                         | 364                     |
| Astoria                   | 896                        | 365                     |
| Bath Beach                | 16                         | 364