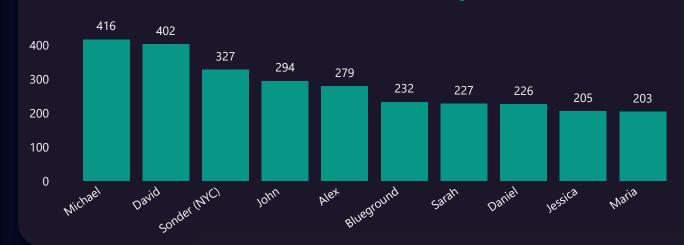

## Count of Number\_of\_Reviews by Host Name

## **Top 10 Host With Most Listing**

| Michael        | John       | Sarah   | Daniel |
|----------------|------------|---------|--------|
|                |            |         |        |
| 416            | 294        |         |        |
| David          | Alex       | 227     | 226    |
|                |            |         | 220    |
|                |            | Jessica |        |
| 402            | 279        | 205     |        |
| Sonder (NYC)   | Blueground | 205     |        |
| Solider (IVIC) | biacgioana | Maria   |        |
| 327            | 232        | 203     |        |