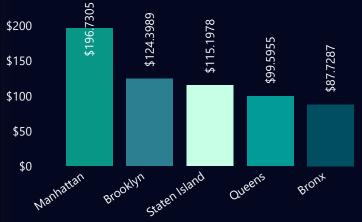

| Manhattan           | \$8,500      |

### **NAVIGATION**

- Price
- Host Listing
- Neighbourhood

# NEW YORK CITY AIR BNB LISTING



37,354

## Count of Number\_of\_Reviews by Host Name





## **Top 10 Host With Most Listing**

| Michael        | John       | Sarah   | Daniel |
|----------------|------------|---------|--------|
|                |            |         |        |
| 416            | 294        |         |        |
| David          | Alex       | 227     | 226    |
|                |            |         | 220    |
|                |            | Jessica |        |
| 402            | 279        | 205     |        |
| Sonder (NYC)   | Blueground | 205     |        |
| Solider (IVIC) | biacgioana | Maria   |        |
| 327            | 232        | 203     |        |









### Average Availability\_365 by Neighbourhood





### Neighborhoods by Review Count, Availability & Minimum Nights

| neighbourhood             | Count of number_of_reviews | Max of availability_365 |
|---------------------------|----------------------------|-------------------------|
| Allerton                  | 42                         | 364                     |
| Arden Heights             | 4                          | 316                     |
| Arrochar                  | 21                         | 362                     |
| Arverne                   | 76                         | 364                     |
| Astoria                   | 896                        | 365                     |
| Bath Beach                | 16                         | 364                     |