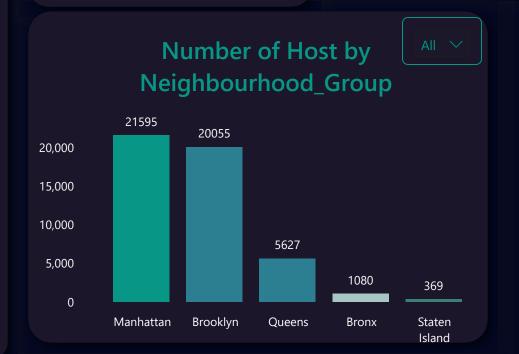

g
- Neighbourhood









## **Neighbourhood by Price**

| Neighbourhood     | Neighbourhood_group | Max of price |
|-------------------|---------------------|--------------|
| Astoria           | Queens              | \$10,000     |
| Battery Park City | Manhattan           | \$7,500      |
| Clinton Hill      | Brooklyn            | \$8,000      |
| East Flatbush     | Brooklyn            | \$7,500      |
| East Harlem       | Manhattan           | \$9,999      |
| Greenpoint        | Brooklyn            | \$10,000     |
| Lower East Side   | Manhattan           | \$9,999      |
| Tribeca           | Manhattan           | \$8,500      |

### **NAVIGATION**

- Price
- Host Listing
- Neighbourhood

# NEW YORK CITY AIR BNB LISTING



37,354

## Count of Number\_of\_Reviews by Host Name





## **Top 10 Host With Most Listing**

| Michael        | John       | Sarah   | Daniel |
|----------------|------------|---------|--------|
|                |            |         |        |
| 416            | 294        |         |        |
| David          | Alex       | 227     | 226    |
|                |            |         | 220    |
|                |            | Jessica |        |
| 402            | 279        | 205     |        |
| Sonder (NYC)   | Blueground | 205     |        |
| Solider (IVIC) | biacgioana | Maria   |        |
| 327            | 232        | 203     |        |









### Average Availability\_365 by Neighbourhood





### Neighborhoods by Review Count, Availability & Minimum Nights

| neighbourhood             | Count of number_of_reviews | Max of availa