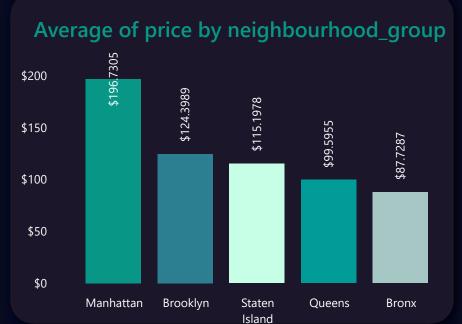

## **Neighbourhood by Price**

| Neighbourhood     | Neighbourhood_group | Max of price |
|-------------------|---------------------|--------------|
| Astoria           | Queens              | \$10,000     |
| Battery Park City | Manhattan           | \$7,500      |
| Clinton Hill      | Brooklyn            | \$8,000      |
| East Flatbush     | Brooklyn            | \$7,500      |
| East Harlem       | Manhattan           | \$9,999      |
| Greenpoint        | Brooklyn            | \$10,000     |
| Lower East Side   | Manhattan           | \$9,999      |
| Tribeca           | Manhattan           | \$8,500      |