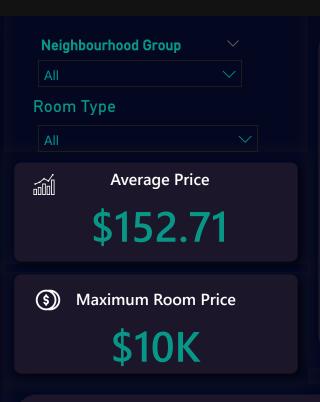

## **Neighbourhood by Price**

| Neighbourhood     | Neighbourhood_group | Max of price |
|-------------------|---------------------|--------------|
| Astoria           | Queens              | \$10,000     |
| Battery Park City | Manhattan           | \$7,500      |
| Clinton Hill      | Brooklyn            | \$8,000      |
| East Flatbush     | Brooklyn            | \$7,500      |
| East Harlem       | Manhattan           | \$9,999      |
| Greenpoint        | Brooklyn            | \$10,000     |
| Lower East Side   | Manhattan           | \$9,999      |
| Tribeca           | Manhattan           | \$8,500      |